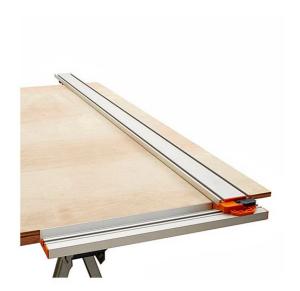

Squares your clamp edge to the material you are cutting Trapezoidal wedge system makes it easy to connect components

Precision aluminum extrusion profile perfectly matches clamp edge fixed head

Part of the NGX Clamp Edge System to cut and rip sheets and boards

Fits all sizes of NGX Clamp Edge