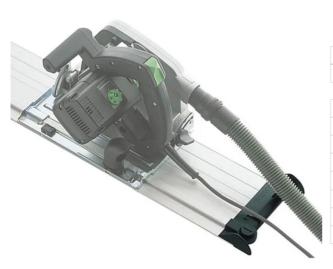

Work more efficiently by preventing your suction hose and cords from getting snagged on the end of your guide rail by attaching the Hose and Cord Deflector. Quickly and easily attaches to the end of the guide rail without the need for tools. Features wings on the outside edges to help keep the hose and cord properly positioned and out of your way. Made of nylon reinforced plastic for a long service life. **Includes** 