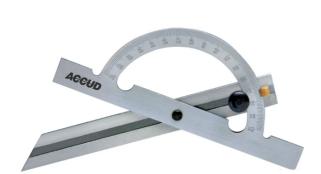

## 10-170 PROTRACTOR & 300MM COMBINATION SQUARE AC-813-012-01 BY ACCUD

| SKU     | Option | Part #        | Price |
|---------|--------|---------------|-------|
| 8100259 |        | AC-813-012-01 | \$109 |
|         |        |               |       |
| Model   |        |               |       |

## Features:-

Protractor 150x300mm Graduation: 1° Range: 10-170°

Made from stainless steel Satin chrome plated scale The blade is movable