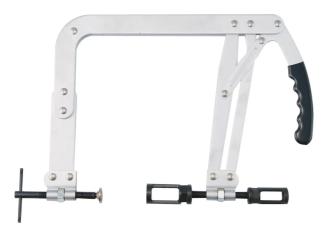

## **VALVE SPRING COMPRESSOR - SP66015 BY SP TOOLS**

| SKU     | Option | Part #  | Price   |
|---------|--------|---------|---------|
| 8100210 |        | SP66015 | \$141.9 |

| Model                   |                     |
|-------------------------|---------------------|
| Туре                    | Hand Tools          |
| SKU                     | 8100210             |
| Part Number             | SP66015             |
| Barcode                 | 9330514048016       |
| Brand                   | SP Tools            |
| Technical - Main        |                     |
| Material                | Chrome Plated Steel |
| Packaging + Shipping    |                     |
| Shipping Weight (Gross) | 0.3 kg              |

## **FEATURES**

Suitable for use on multi valve petrol and diesel engines with deep-seated valves

Twin cam action permits use from above or below valve 2 Valve spring sizes 25mm and 30mm