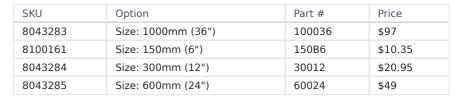

Graduation back lower: 0-2inch: 32nds of one inch, 2-3inch:

64ths of one inch, 3-6inch: 16ths of one inch

**Options** 

150B6

60024 30012

100036