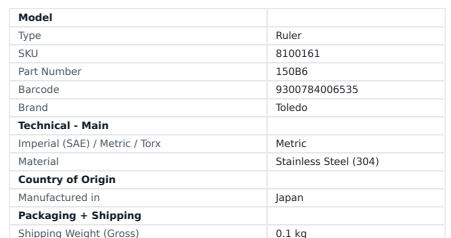

## STAINLESS STEEL DOUBLE SIDED RULER METRIC & IMPERIAL (ONE SQUARE END & ONE ROUNDED WITH GRADUATIONS ON UPPER & LOWER) BY TOLEDO