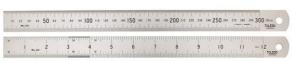

## STAINLESS STEEL DOUBLE SIDED RULER METRIC & IMPERIAL (ONE SQUARE END & ONE ROUNDED WITH GRADUATIONS ON UPPER & LOWER) BY TOLEDO

## Features

Double sided with graduations on both upper and lower edges

Metric Front - numerical markings every 10mm in centre only English Back - numerical markings every 1 inch in centre only One square end and one rounded end with hanging hole