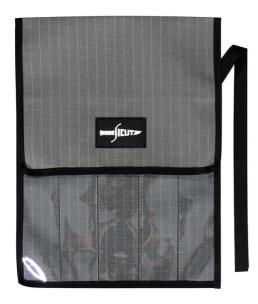

These AUSTRALIAN MADE SICUT Knife wraps have all your Knife storage requirements covered. All SICUT Canvas wraps are manufactured in the Australian Aussie Outback Supplies, AOS Swags & Bags Factory Established in 1991 to the high standard that everyone has become accustomed with using our 14oz Heavy Duty Poly/Cotton Grey Rip Stop Canvas & Heavy Duty Clear PVC front to easily identify blade shapes. 4 sizes (2, 4, 5 & 6 Sleeve) Approx. 60-65mm wide Pockets / Sleeves

Using 14oz Heavy Duty Poly/Cotton Grey Canvas material and Clear PVC front

2 x 25mm wide webbing 500mm long for closure once rolled Simple and reliable old school rip stop Canvas Wrap / Roll with clear PVC front are available in 4 sizes

## 5 Sleeve 700mm x 520mm wide

6 Sleeve 700mm x 650mm wide

Simple and reliable old school rip stop Canvas Wrap / Roll with clear PVC front are available in 4 sizes

- 2 Piece
- 4 Piece
- 5 Piece
- 6 Piece