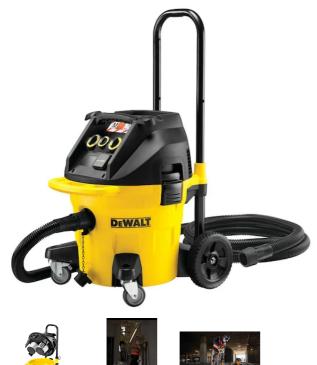

# 38L Dust Collector Vacuum M Class DWV902M-XE by Dewalt

Large rear wheels

Front handle/bumper

Protect hose connection

Rugged telescopic handle

Increased durability and portability

#### Includes

1 x 4.6m x 32mm extraction hose

1 x 35mm AirLock adapter

1 x Stepped Rubber AirLock adapter

1 x Dust bag