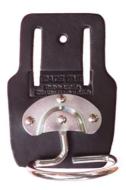

## HOLDER HAMMER SWIVEL SLOTTED LEATHER

| ▣╬╬▣   |
|--------|
| 7. ANY |
| 111563 |
|        |

| SKU     | Option | Part #           | Price  |
|---------|--------|------------------|--------|
| 8100045 |        | HAMMER HOLDER SS | \$9.95 |
|         |        |                  |        |

| Model                   |                  |
|-------------------------|------------------|
| Туре                    | Hammer Holder    |
| SKU                     | 8100045          |
| Part Number             | HAMMER HOLDER SS |
| Barcode                 | 9343893000766    |
| Brand                   | Trade Time       |
| Packaging + Shipping    |                  |
| Shipping Weight (Gross) | 1.48 kg          |

Holder Hammer Swivel Slotted Leather, Manufactured in Australia Included Products

When you order this product, you get all the following products for free!!