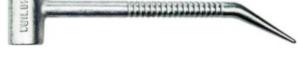

## SCAFFOLD HAMMER LBASCHA BY BUILDPRO

8093001

SKU

| Model                   |                        |
|-------------------------|------------------------|
| Туре                    | Scaffold Podger Hammer |
| SKU                     | 8093001                |
| Part Number             | LBASCHA                |
| Barcode                 | 9333608046868          |
| Brand                   | BuildPro               |
| Technical - Main        |                        |
| Material                | Leather                |
| Packaging + Shipping    |                        |
| Shipping Weight (Gross) | 1.48 kg                |