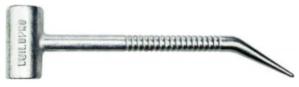

## SCAFFOLD HAMMER LBASCHA BY BUILDPRO

8093001

SKU

| Model                   |                        |
|-------------------------|------------------------|
| Туре                    | Scaffold Podger Hammer |
| SKU                     | 8093001                |
| Part Number             | LBASCHA                |
| Barcode                 | 9333608046868          |
| Brand                   | BuildPro               |
| Technical - Main        |                        |
| Material                | Leather                |
| Packaging + Shipping    |                        |
| Shipping Weight (Gross) | 1.48 kg                |