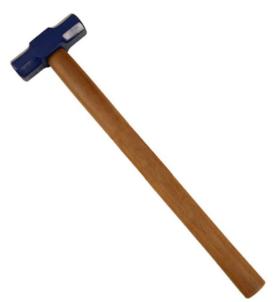

## 6.5KG 14LB SLEDGE HAMMER WITH 900MM WITH HARDWOOD HANDLE 5HSH14 BY MUMME

| SKU                     | Option     | Part # | Part #        |       |
|-------------------------|------------|--------|---------------|-------|
| 806                     |            | 5HSH14 |               | \$125 |
|                         |            |        |               |       |
| Model                   |            |        |               |       |
| Туре                    |            |        | Sledge Hammer |       |
| SKU                     |            |        | 806           |       |
| Part Number             |            |        | 5HSH14        |       |
| Barcode                 |            |        | 9314572008052 |       |
| Brand                   |            |        | Mumme         |       |
| Size                    |            |        | 6.5kg / 14lb  |       |
| Packaging               | + Shipping |        |               |       |
| Shipping Weight (Gross) |            |        | 1.48 kg       |       |

Well balanced, versatile sledge hammer for the building and construction industry

Forged from carbon manganese steel

Hardened and tempered faces for durability and longevity  $% \left( {{{\left[ {{{\rm{A}}} \right]}_{{\rm{A}}}}_{{\rm{A}}}} \right)$ 

Head secured to tough hardwood handle in accordance with

Australian Standard 3797:1995

Extra thick shoulder to prevent breakages from mis-hits