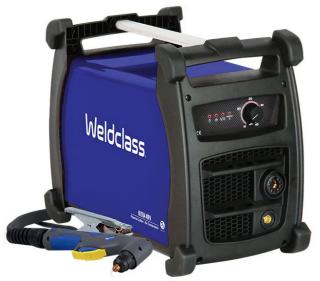

# PLASMA CUTTER WITH BUILT IN AIR COMPRESSOR ULTRA 41PA BY WELDCLASS

Now available with 10-year warranty With a built-in maintenance-free air compressor, cut capacity of 12mm clean & 18mm severance (mild steel), rugged rollframe design, and generator compatability the ULTRA 41PA\* is your "go anywhere" plasma cutter, ready to tackle the rigours of any workshop, field or site job. A tried and proven machine, Made in Europe. Supplied with a high-quality European-made 6m torch with 'Euro' style connection and fitted with a 15A 240V plug.

# Features

Plasma Cutter

Built-in Air Compressor (external air supply not required) World-first 10-year warranty\*\*

Made in Italy to Weldclass specifications, in one of Europe's

largest & most experienced welding machine manufacturing plants 30-day Money Back Guarantee\*\*\*

Built-in maintenance-free air compressor, for ultimate portability and convenience

Weighs only 16kg - compact & portable

Rugged roll-frame design, for industrial, site and field use High-Quality European-made Plasma Torch with Euro