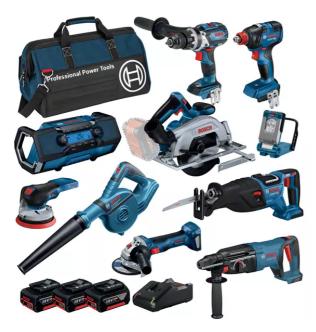

## 10PCE PRO CORE 18V 3 X 5.0AH BRUSHLESS COMBO KIT PROFESSIONAL BY BOSCH

| SKU     | Option | Part #     | Price  |
|---------|--------|------------|--------|
| 8043455 |        | 0615990N3B | \$2079 |

10Pce Pro CORE 18V 3 x 5.0Ah Brushless Combo Kit Professional by Bosch