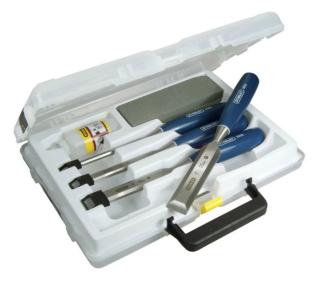

## 4PCE WOODWORKING CHISEL SET IN PLASTIC CASE 0-16-130 5002 BY STANLEY

| SKU     | Option | Part #   | Price   |
|---------|--------|----------|---------|
| 8043411 |        | 0-16-130 | \$46.95 |

| Model                   |                                                                                                                         |  |
|-------------------------|-------------------------------------------------------------------------------------------------------------------------|--|
| Туре                    | Woodworking Chisel Set                                                                                                  |  |
| SKU                     | 8043411                                                                                                                 |  |
| Part Number             | 0-16-130                                                                                                                |  |
| Barcode                 | 3253560161309                                                                                                           |  |
| Brand                   | Stanley                                                                                                                 |  |
| Size                    | 6mm - 25mm                                                                                                              |  |
| Features                |                                                                                                                         |  |
| Standard Inclusions     | 4 x 5002 Wood chisels 6mm (1/4"), 12mm (1/2"), 18mm (3/4") and 25mm (1"), 1 x Oil, 1 x Sharpening stone, 1 x Carry Case |  |
| Packaging + Shipping    |                                                                                                                         |  |
| Shipping Weight (Gross) | 1.48 kg                                                                                                                 |  |
| Quantity Per Pack       | 6                                                                                                                       |  |

## Features

Solid Polypropylene Handle for durability
High Carbon Steel Blade
Delivered with blade guard for safety
Lacquered blade for rust prevention
Fully heat treated forged steel blade for longer life
Shock-proof collar between sleeve and blade
Manufactured in Taiwan
DIY / Beginner's Wood Chisel Range supllied with oil and
stone