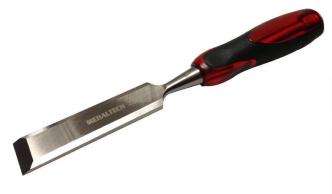

## **ECONOMY WOODWORKING CHISELS BY MEDALTECH**

Comfort grip handle is tang through with end striking cap, precision chrome vanadium blade

| SKU                     | Option     | Par | t #                | Price   |  |
|-------------------------|------------|-----|--------------------|---------|--|
| 8043408                 | Size: 13mm | 122 | 251                | \$13.95 |  |
|                         |            |     |                    |         |  |
| Model                   |            |     |                    |         |  |
| Туре                    |            | W   | Woodworking Chisel |         |  |
| SKU                     |            | 80  | 8043408            |         |  |
| Part Number             |            | 12  | 12251              |         |  |
| Barcode                 |            | 93  | 9313399122514      |         |  |
| Brand                   |            | М   | Medaltech          |         |  |
| Packaging + Shipping    |            |     |                    |         |  |
| Shipping Weight (Gross) |            | 1.  | 1.48 kg            |         |  |