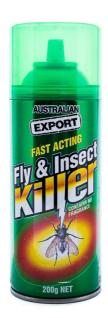

## FLY SPRAY FAST ACTING 200G BY AUSTRALIAN EXPORT

**Features**Fly Spray Fast Acting 200g
Contains No Fragrance

| SKU        | Option                 | Part # | Price |
|------------|------------------------|--------|-------|
| 8043379    | Bulk Qty: 1            | EX2002 | \$5   |
| 8043379-12 | Bulk Qty: Carton of 12 | EX2002 | \$58  |

| Model                                      |                                                                                         |
|--------------------------------------------|-----------------------------------------------------------------------------------------|
| Туре                                       | Fly & Insect Spray                                                                      |
| SKU                                        | 8043379                                                                                 |
| Part<br>Number                             | EX2002                                                                                  |
| Barcode                                    | 9315363003003                                                                           |
| Brand                                      | Australian Export                                                                       |
| Safety                                     |                                                                                         |
| Material<br>Safety<br>Data Sheet<br>(MSDS) | https://cdn.shopify.com/s/files/1/0040/7456/9846/files/Safety_Data_Sheet_Wipes_1614_Hea |
| Packaging<br>+<br>Shipping                 |                                                                                         |
| Shipping<br>Weight<br>(Gross)              | 1.48 kg                                                                                 |