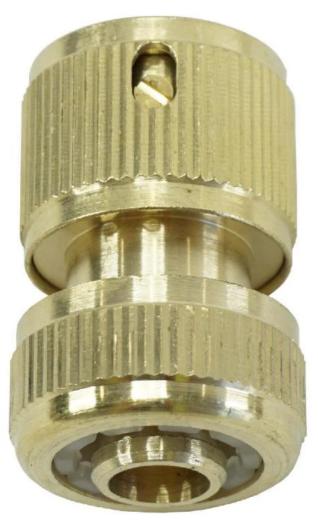

## 12MM BRASS GARDEN HOSE CONNECTOR 44464

| SKU     | Option | Part # | Price   |
|---------|--------|--------|---------|
| 8043367 |        | 44464  | \$18.95 |

| Model                   |                       |  |
|-------------------------|-----------------------|--|
| Туре                    | Garden Hose Connector |  |
| SKU                     | 8043367               |  |
| Part Number             | 44464                 |  |
| Brand                   | Medalist              |  |
| Packaging + Shipping    |                       |  |
| Shipping Length         | 25 mm                 |  |
| Shipping Width          | 80 mm                 |  |
| Shipping Height         | 150 mm                |  |
| Shipping Weight (Gross) | 0.125 kg              |  |

Click on connector for both ends of 12mm hose. Durable brass construction.