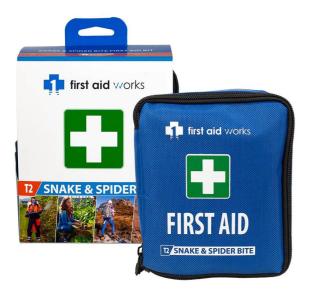

## SNAKE & SPIDER BITE FIRST AID KIT FAWT2SSB BY FIRST AID WORKS

Ideal for: Outdoor Workers, Farms, Remote Areas, Hiking & Outdoor Activities

The Snake & Spider Bite First Aid Kit has additional contents to allow swift and effective first aid for bites, stings and snake bite. Featuring compression indicator bandages for ease of use, this kit is an essential for rural areas and travelers. Includes colour snake ID card Tough nylon fabric pouch Useful belt loop for easy carrying Comprehensive maintenance checklist included Features compression indicator bandages to aid correct application in emergencies