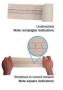

## SNAKE & SPIDER BITE FIRST AID KIT FAWT2SSB BY FIRST AID WORKS

Ideal for: Outdoor Workers, Farms, Remote Areas, Hiking & Outdoor Activities

The Snake & Spider Bite First Aid Kit has additional contents to allow swift and effective first aid for bites, stings and snake bite. Featuring compression indicator bandages for ease of use, this kit is an essential for rural areas and travelers. Includes colour snake ID card Tough nylon fabric pouch Useful belt loop for easy carrying Comprehensive maintenance checklist included Features compression indicator bandages to aid correct application in emergencies