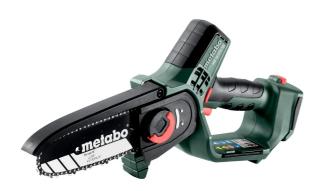

## 150MM 18V PRUNING SAW BARE (TOOL ONLY) MS 18 LTX 15 (600856850) BY METABO

## Features:

Handy and safe cordless pruning saw, ideal for cutting back trees and shrubs as well as for cuttings
In combination with the MS telescopic handle (accessory), the mini motor saw can be used like a pole pruner
Constantly high chain speed under load for fast sawing progress

Up to 60 powerful cuts into hard wood Ø 80 mm with one battery pack charge (Li-Power battery pack 18 V/2.0 Ah) Safe working thanks to guard, grip protection and safety switch against unintentional starting

Simple handling thanks to compact size, low weight and rubberised handle areas

Low kickback chain for easy, safe cuts and low vibrations Easy changing and tensioning of the saw chain thanks to quick-closure and the tensioning tool stored on the housing Many brands, one battery pack system: This product can be combined with all 18V battery packs and chargers of the CAS brands: www.cordless-alliance-systems.com

## Specification:

Characteristics
Battery voltage: 18 V
Track length: 15 cm / 6 "
Cutting length: 15 cm / 6 "

Max chain speed: 5 m/s / 16.4 ft/s m/s Saw chain tooth shape: semi-chisel Saw chain tooth division: 1/4" Drive link thickness: 1.1 mm / 0.043 "