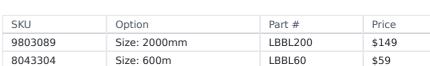

## **BIG BOSS 3 VIAL SPIRIT LEVEL + BAG LBBL BY LUFKIN**

| Model                   |                |
|-------------------------|----------------|
| Туре                    | Spirit Level   |
| SKU                     | 8043304        |
| Part Number             | LBBL60         |
| Brand                   | Crecent Lufkin |
| Packaging + Shipping    |                |
| Shipping Weight (Gross) | 1.48 kg        |

LBBL60 LBBL200