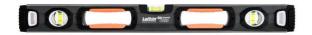

## **BIG BOSS 3 VIAL SPIRIT LEVEL + BAG LBBL BY LUFKIN**

| Model                   |                |
|-------------------------|----------------|
| Туре                    | Spirit Level   |
| SKU                     | 8043304        |
| Part Number             | LBBL60         |
| Brand                   | Crecent Lufkin |
| Packaging + Shipping    |                |
| Shipping Weight (Gross) | 1.48 kg        |

## Description

Oversize Centre Bubble Ensures Clear and Easy Reading Dual Line on Bubble for 1 Degree Slope Feature. Great for Setting/Measuring Run Off **Double Milled Surface Ensures Accuracy** 3 Vials,  $1 \times 180$  Deg. and  $2 \times 90$  Deg. Highly Accurate with 0.5mm/m Accuracy Dual Colour Rubber Grips for control & comfort Rubber end Caps Protect the Level Against Damage from **Bumps & Drops** Includes Nylon Carry Bag **Options** 