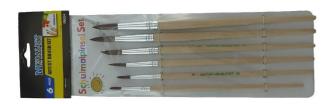

## ARTIST BRUSH SET 6PCE SET 09634 BY MEDALIST

## **Features**

Assorted Sizes Includes Round #2, 4, 6, 10 & flat #8 & 10

| SKU     | Option | Part # | Price  |
|---------|--------|--------|--------|
| 8043282 |        | 09634  | \$5.95 |

| Model                       |                                              |
|-----------------------------|----------------------------------------------|
| Туре                        | Paint Brush Set                              |
| SKU                         | 8043282                                      |
| Part Number                 | 09634                                        |
| Barcode                     | 9313399096341                                |
| Brand                       | Medalist                                     |
| Dimensions                  |                                              |
| Product Weight (Net Weight) | 0.03 kg                                      |
| Features                    |                                              |
| Standard Inclusions         | Round #2, 4, 6, 10 & flat #8 & 10            |
| Price Vs Quality            |                                              |
| Quality                     | Economy (Suitable for DIY /<br>Hobbyist Use) |
| Packaging + Shipping        |                                              |
| Shipping Length             | 260 mm                                       |
| Shipping Width 80 mm        |                                              |
| Shipping Height 10 mm       |                                              |
| Shipping Weight (Gross)     | 0.48 kg                                      |