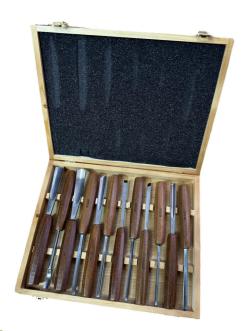

## **CARVING TOOL SET 12PCE IN WOODEN BOX OT-CTS-12 BY OLTRE \*NEW ARRIVAL\***

Carving Tool Set 12Pce in Wooden Box OT-CTS-12 by Oltre This comprehensive set offers 12 pieces of machine ground carving tools crafted for hobbyist woodworkers.

**Features** 

Material: 60 CRV Handle: Ashtree

| SKU     | Option | Part #    | Price |
|---------|--------|-----------|-------|
| 8043255 |        | OT-CTS-12 | \$159 |

| Model                   |                                                                                                                                                                                                                                                                                                                                        |  |
|-------------------------|----------------------------------------------------------------------------------------------------------------------------------------------------------------------------------------------------------------------------------------------------------------------------------------------------------------------------------------|--|
| Туре                    | Woodworking Carving Tool Set                                                                                                                                                                                                                                                                                                           |  |
| SKU                     | 8043255                                                                                                                                                                                                                                                                                                                                |  |
| Part Number             | OT-CTS-12                                                                                                                                                                                                                                                                                                                              |  |
| Barcode                 | 735745532539                                                                                                                                                                                                                                                                                                                           |  |
| Brand                   | Oltre                                                                                                                                                                                                                                                                                                                                  |  |
| Country of Origin       |                                                                                                                                                                                                                                                                                                                                        |  |
| Manufactured in         | China                                                                                                                                                                                                                                                                                                                                  |  |
| Features                |                                                                                                                                                                                                                                                                                                                                        |  |
| Standard Inclusions     | #11 3mm Carving Chisel, #5 8mm Carving Chisel, #18 8mm Carving Chisel, #1 8mm Carving Chisel, #8 4mm Carving Chisel, #7 6mm Carving Chisel, #12 6mm Carving Chisel, #12 6mm Carving Chisel, #9 10mm Carving Chisel, #9 10mm Carving Chisel, #7 14mm Carving Chisel, #5 20mm Carving Chisel, #7L 20mm Carving Chisel, Wooden Carry Case |  |
| Warranty                |                                                                                                                                                                                                                                                                                                                                        |  |
| Use                     | Intended or designed for commercial use.                                                                                                                                                                                                                                                                                               |  |
| Packaging + Shipping    |                                                                                                                                                                                                                                                                                                                                        |  |
| Shipping Weight (Gross) | 1.48 kg                                                                                                                                                                                                                                                                                                                                |  |