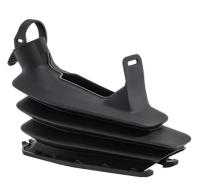

## AS200X HEAVY DUTY DUST BOOT ALL.FG.BOOT003 BY ARBORTECH

For more sensitive brick and mortar removal work environments and work site restrictions. The new design eradicates dust regardless of the blade depth, but still allows for precision cutting.

Only for use with the AS200X.

| SKU     | Option | Part #         | Price   |
|---------|--------|----------------|---------|
| 8043227 |        | ALL.FG.BOOT003 | \$41.99 |

| Model                               |                          |  |
|-------------------------------------|--------------------------|--|
| Туре                                | Allsaw Dust Boot         |  |
| SKU                                 | 8043227                  |  |
| Part Number                         | ALL.FG.BOOT003           |  |
| Brand                               | Arbortech                |  |
| Dimensions                          |                          |  |
| Product Weight (Net Weight)         | 0.1 kg                   |  |
| Country of Origin                   |                          |  |
| Designed, Researched & Developed in | Australia                |  |
| Features                            |                          |  |
| Standard Inclusions                 | 1 x Heavy Duty Dust Boot |  |
| Packaging + Shipping                |                          |  |
| Shipping Weight (Gross)             | 0.1 kg                   |  |