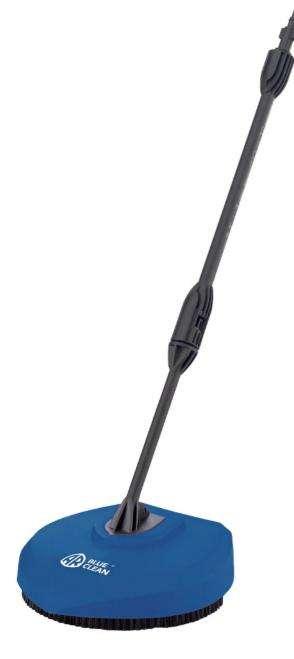

## Patio Cleaner

## Fearures

Cleans flat surfaces 60-80% faster than your standard wand Two rotary fan jets enhance cleaning performance delivering smooth, even & streak and splash free cleaning Extension lance included

Ideal for Heavy duty washing of hard surfaces such as patios, decks and driveways

 $\textbf{Compatible Machines} : \mathsf{AR100}, \, \mathsf{AR120}, \, \mathsf{AR130}, \, \mathsf{SP140} \,\, \& \,\,$ 