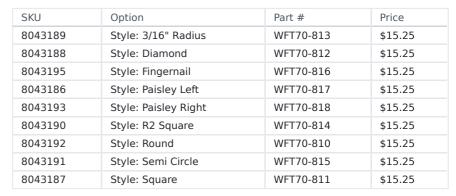

Square

Fingernail

3/16" Radius

Paisley Left

Paisley Right

R2 Square

Semi Circle

Suit