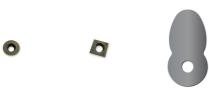

Resharpenable Carbide Insert Cutters to suit Woodturning Tool System.

Carbide insert cutters have revolutionised woodturning by offering a combination of sharpness, longevity, and convenience that traditional tools can't match. Whether you're a seasoned woodturner or just starting, these cutters will help you take your craft to the next level.

#### **Features**

Carbide Insert Cutter Can be resharpened