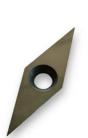

### Options

Diamond - Mainly used to add thin line details on turnings, the spear-point tip is great for undercutting and creating small beads. The long sides of the cutter are also useful for fine shaping of rims on bowls or plates. Use carefully, as excessive pressure on the tip from hitting knots, irregular wood grain or aggressive use could damage the cutter. Round - Round carbide inserts are suitable for general woodturning tasks such as shaping, roughing, and smoothing. They are versatile tools that can handle a wide range of turning operations. While not as specialised as diamond-shaped inserts, round carbide inserts can also be used for

Square

Fingernail

3/16" Radius

Paisley Left

Paisley Right

R2 Square

Semi Circle

Suit