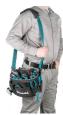

## **UNIVERSAL TOTE BAG E-15447 BY MAKITA**

| SKU     | Option | Part #  | Price |
|---------|--------|---------|-------|
| 8043149 |        | E-15447 | \$88  |

| Model                   |              |
|-------------------------|--------------|
| Туре                    | Tote Bag     |
| SKU                     | 8043149      |
| Part Number             | E-15447      |
| Barcode                 | 088381598620 |
| Brand                   | Makita       |
| Packaging + Shipping    |              |
| Shipping Weight (Gross) | 1.48 kg      |

## Features

Versatile with bendable opening to contour body
Different sized pockets internally with measuring tape clip
External pockets around bag - Easy access
Reinforced waterproof inner base - Maximum tool protection
Adjustable & detachable shoulder strap
L290 x W185 x H220mm