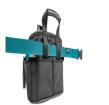

## **UNIVERSAL TOTE BAG E-15447 BY MAKITA**

| SKU     | Option | Part #  | Price |
|---------|--------|---------|-------|
| 8043149 |        | E-15447 | \$88  |

| Model                   |              |
|-------------------------|--------------|
| Туре                    | Tote Bag     |
| SKU                     | 8043149      |
| Part Number             | E-15447      |
| Barcode                 | 088381598620 |
| Brand                   | Makita       |
| Packaging + Shipping    |              |
| Shipping Weight (Gross) | 1.48 kg      |

## Features

Versatile with bendable opening to contour body
Different sized pockets internally with measuring tape clip
External pockets around bag - Easy access
Reinforced waterproof inner base - Maximum tool protection
Adjustable & detachable shoulder strap
L290 x W185 x H220mm