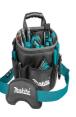

## **UNIVERSAL TOTE BAG E-15447 BY MAKITA**

| SKU     | Option | Part #  | Price |
|---------|--------|---------|-------|
| 8043149 |        | E-15447 | \$88  |

| Model                   |              |
|-------------------------|--------------|
| Туре                    | Tote Bag     |
| SKU                     | 8043149      |
| Part Number             | E-15447      |
| Barcode                 | 088381598620 |
| Brand                   | Makita       |
| Packaging + Shipping    |              |
| Shipping Weight (Gross) | 1.48 kg      |

## Features

Versatile with bendable opening to contour body
Different sized pockets internally with measuring tape clip
External pockets around bag - Easy access
Reinforced waterproof inner base - Maximum tool protection
Adjustable & detachable shoulder strap
L290 x W185 x H220mm