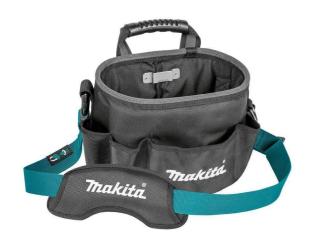

## **UNIVERSAL TOTE BAG E-15447 BY MAKITA**

| SKU     | Option | Part #  | Price |
|---------|--------|---------|-------|
| 8043149 |        | E-15447 | \$88  |

| Model                   |              |
|-------------------------|--------------|
| Туре                    | Tote Bag     |
| SKU                     | 8043149      |
| Part Number             | E-15447      |
| Barcode                 | 088381598620 |
| Brand                   | Makita       |
| Packaging + Shipping    |              |
| Shipping Weight (Gross) | 1.48 kg      |

## Features

Versatile with bendable opening to contour body
Different sized pockets internally with measuring tape clip
External pockets around bag - Easy access
Reinforced waterproof inner base - Maximum tool protection
Adjustable & detachable shoulder strap
L290 x W185 x H220mm