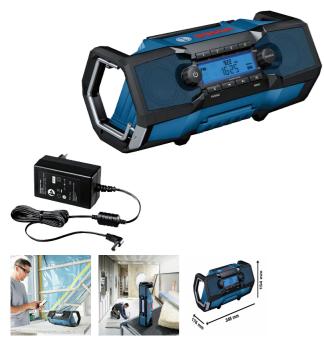

## 18V JOBSITE FM RADIO WITH BLUETOOTH® GPB 18V-2 C 06014A3040 BY BOSCH

Flexible and handy: portable radio that rocks every jobsite Versatility thanks to wide range of compatible sources, including Bluetooth®, FM, and AUX

Features intuitive operation and quick setup in combination with a handle and hook for vertical and horizontal placement Unique stereo sound due to the possibility to couple two radios with one smartphone