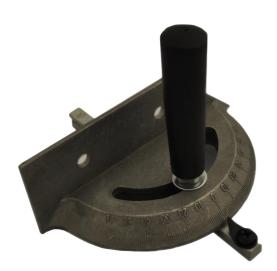

## Features:

Sturdy aluminum design with easy to read adjustments Great for cross-cutting **Suit:** Rikon 10-305 Bandsaw Rikon 10-3061 Bandsaw Similar Approved Bandsaw