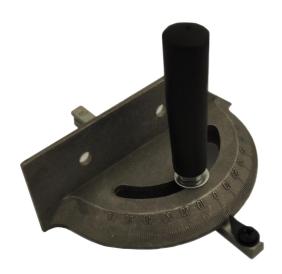

## MITRE GAUGE SUIT BANDSAW WLA-920 BY WOODFAST

| SKU     | Option | Part #  | Price |
|---------|--------|---------|-------|
| 8043085 |        | WLA-920 | \$30  |

| Model                   |                     |
|-------------------------|---------------------|
| Туре                    | Bandsaw Mitre Gauge |
| SKU                     | 8043085             |
| Part Number             | WLA-920             |
| Barcode                 | 735745531020        |
| Brand                   | Woodfast            |
| Packaging + Shipping    |                     |
| Shipping Weight (Gross) | 1.48 kg             |

## Features:

Sturdy aluminum design with easy to read adjustments Great for cross-cutting