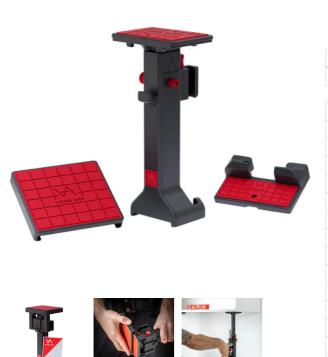

The optional Viking Arm® CIK is ideal for quick and precise installation of wall cabinets. This one-man operation eliminates the need for a second (or third!) person to lift up to 60cm / 23.7 inch and hold an object up to 50 kg / 110lbs per kit in place. It gives the user the ability to work independently, fast, and with the precision of the Viking Arm®.

The CIK is made of light-weight fiberglass PA and non-slip/non-scratch TPE. The kit comes with both a non-slip/non-scratch Base Pad and a Lifting Pad. CIK dimensions 243 – 385 x 115 x 104mm. 0.640kg.

## Specification

Made of light-weight fiberglass PA and non-slip/non-scratch TPE.

Kit includes a non-slip/non-scratch Base Pad and a Lifting Pad. CIK Dimensions: 243 - 385 x 115 x 104mm Weight: 0.640kg