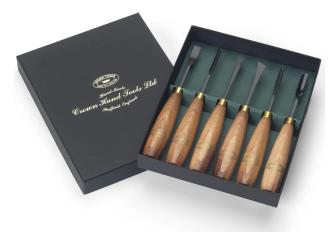

The Crown 220 Woodcarving Set is an ideal beginners set and gift. These small carving tools, made from high quality hardened and tempered Carbon steel have Beech handles.

The ready honed blades feature: 5/16" (8mm) Square Chisel, 5/16" (8mm) Bent Square Chisel, 5/16" (8mm) Skew Chisel, 3/16" (5mm) Straight Gouge, 5/16" (8mm) Bent Gouge and

## 3/16" (5mm) Bent "V" Tool. **Includes**

5/16" (8mm) Square Chisel

5/16" (8mm) Bent Square Chisel

5/16" (8mm) Skew Chisel

3/16" (5mm) Straight Gouge

5/16" (8mm) Bent Gouge

3/16" (5mm) Bent "V" Tool