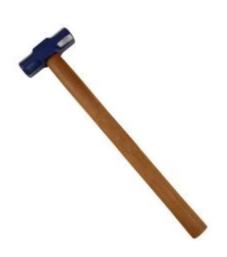

## 4.5KG 10LB SLEDGE HAMMER WITH 900MM HARDWOOD HANDLE 5HSH10 BY MUMME

| SKU | Option | Part # | Price |
|-----|--------|--------|-------|
| 804 |        | 5HSH10 | \$99  |

| Model                   |               |
|-------------------------|---------------|
| Туре                    | Sledge Hammer |
| SKU                     | 804           |
| Part Number             | 5HSH10        |
| Barcode                 | 9314572008038 |
| Brand                   | Mumme         |
| Size                    | 4.5kg / 10lb  |
| Packaging + Shipping    |               |
| Shipping Weight (Gross) | 1.48 kg       |

## 4.5kg 10lb Sledge Hammer with 900mm Hardwood Handle 5HSH10 By Mumme Features:-

Well balanced, versatile sledge hammer for the building and construction industry

Forged from carbon manganese steel

Hardened and tempered faces for durability and longevity Head secured to tough hardwood handle in accordance with Australian Standard 3797:1994

Extra thick shoulder to prevent breakages from mis-hits Download Brochure Here