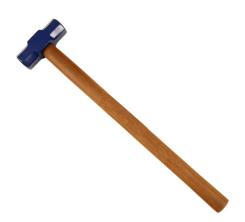

## **7LB SLEDGE HAMMER WITH HARDWOOD HANDLE 5HSH07 BY MUMME**

| SKU | Option | Part # | Price  |
|-----|--------|--------|--------|
| 803 |        | 5HSH07 | \$82.3 |

| Model                   |               |  |
|-------------------------|---------------|--|
| Туре                    | Sledge Hammer |  |
| SKU                     | 803           |  |
| Part Number             | 5HSH07        |  |
| Barcode                 | 9314572010017 |  |
| Brand                   | Mumme         |  |
| Size                    | 7lb           |  |
| Packaging + Shipping    |               |  |
| Shipping Weight (Gross) | 3.92 kg       |  |

A well balanced versatile sledge hammer for building, construction and demolition work Hardened and tempered faces for durability and longevity Hammer heads are secured to an Australian hardwood handle