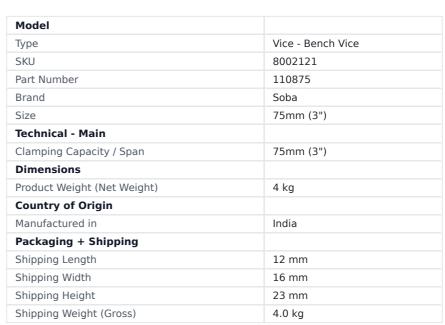

## 90MM VICE WITH SWIVEL BASE 2 WAY REVERSIBLE (3-1/2") 110875 BY SOBA

| SKU     | Option | Part # | Price    |
|---------|--------|--------|----------|
| 8002121 |        | 110875 | \$119.95 |

Designed by SOBA, this high-quality bench vice is perfect for general and professional applications, it is mounted on a 360° swivel base for easy adjustment. Constructed from high quality materials, this vice is designed to be bolted onto a bench for secure clamping and holding of your work pieces. The fixed base and strong grip of the vice's jaws let you put full confidence in any professional applications.

## **Features**

Easily Adjustable positioning 360° swivel base Hardened enamel finish Replaceable Jaws

## **Specifications**

Jaw Width: 90mm Length: 208mm Width: 120mm Height: 92mm

Normal Position Jaw Opening: 90mm Reverse Position Jaw Opening: 180mm Slot Clamping Distance: 71mm