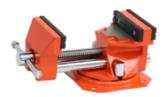

## 90MM VICE WITH SWIVEL BASE 2 WAY REVERSIBLE (3-1/2") 110875 BY SOBA

| SKU     | Option | Part # | Price    |
|---------|--------|--------|----------|
| 8002121 |        | 110875 | \$119.95 |

Designed by SOBA, this high-quality bench vice is perfect for general and professional applications, it is mounted on a 360° swivel base for easy adjustment. Constructed from high quality materials, this vice is designed to be bolted onto a bench for secure clamping and holding of your work pieces. The fixed base and strong grip of the vice's jaws let you put full confidence in any professional applications.

## **Features**

Easily Adjustable positioning 360° swivel base Hardened enamel finish Replaceable Jaws

## **Specifications**

Jaw Width: 90mm Length: 208mm Width: 120mm Height: 92mm

Normal Position Jaw Opening: 90mm Reverse Position Jaw Opening: 180mm Slot Clamping Distance: 71mm