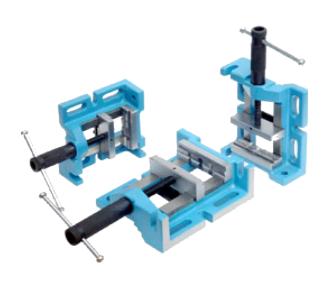

Designed by SOBA, this high-quality bench vice is perfect for general and professional applications, it is mounted on a 360° swivel base for easy adjustment. Constructed from high quality graded cast iron., this vice is designed to be bolted onto a bench for secure clamping and holding of your work pieces. This vise has side faces which are fully ground allowing right angle positioning in 3 directions horizontal, vertical and straight. The fixed base and strong grip of the vice's jaws let you put full confidence in any professional applications.

#### **Features**

Easily Adjustable positioning

Fully Ground allowing right angle positioning in 3 directions.

Hardened enamel finish

**Graded Cast Iron construction** 