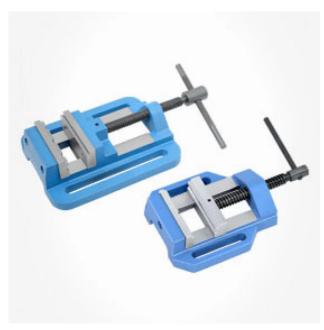

## 100MM (4") DRILL PRESS VICE 110222 BY SOBA

Manufactured from graded cast iron. Long mounting slots. Fixed jaw with vertical and horizontal 'V' Jaws. Both jaws have seat for retaining flat work pieces.

| SKU     | Option | Part # | Price    |
|---------|--------|--------|----------|
| 8002116 |        | 110222 | \$112.95 |

| Model                       |                         |  |
|-----------------------------|-------------------------|--|
| Туре                        | Vice - Drill Press Vice |  |
| SKU                         | 8002116                 |  |
| Part Number                 | 110222                  |  |
| Brand                       | Soba                    |  |
| Size                        | 100mm(4")               |  |
| Technical - Main            |                         |  |
| Jaw Opening                 | 125 mm                  |  |
| Jaw Width                   | 125mm                   |  |
| Dimensions                  |                         |  |
| Product Weight (Net Weight) | 6.15 kg                 |  |
| Packaging + Shipping        |                         |  |
| Shipping Weight (Gross)     | 6.48 kg                 |  |