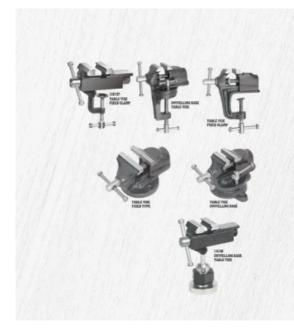

## 50MM (2") VICE TABLE FIXED CLAMP 110197 BY SOBA

| SKU                         | Option | Part : | #                        | Price   |
|-----------------------------|--------|--------|--------------------------|---------|
| 8002114                     |        | 1101   | 97                       | \$34.95 |
|                             |        |        |                          |         |
| Model                       |        |        |                          |         |
| Туре                        |        |        | Vice - Table Fixed Clamp |         |
| SKU                         |        |        | 8002114                  |         |
| Part Number                 |        |        | 110197                   |         |
| Brand                       |        |        | Soba                     |         |
| Size                        |        |        | 50mm (2")                |         |
| Technical - Main            |        |        |                          |         |
| Jaw Opening                 |        |        | 125 mm                   |         |
| Jaw Width                   |        |        | 125mm                    |         |
| Dimensions                  |        |        |                          |         |
| Product Weight (Net Weight) |        |        | 0.7 kg                   |         |
| Packaging + Shipping        |        |        |                          |         |
| Shipping Weight (Gross)     |        |        | 1.48 kg                  |         |

## Features: Table Vise

Manufactured from close grained cast iron. Models available are fixed type with swivel base and clamp type. These vises are mainly used. For D.I.Y.

Table Vise Fixed Clamp / Swivelling Base Table Vise Manufactured from alloy steel a small sturdy vise ideal for jobs where small compact and versatile vise is required. A strong G clamp for attachment to bench or table top. The jaws are V grooved horizontal/vertical to facilitate holding of round small diameter jobs. which allows the vise to be tilted or rotated to the desired position. Jaws are V grooved horizontal.vertical to facilitate holding of round small diameter jobs.

## **Dimensions:**

Jaw Width: 2inch 50mm Jaw Opening: 2inch 50mm