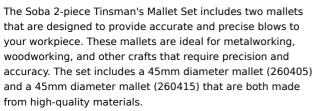

## Features:

Made from high-quality materials for durability and longlasting use

Ideal for metalworking, woodworking, and other crafts that require precision and accuracy

Set includes two mallets: 45mm diameter mallet (260405) and 45mm diameter mallet (260415)

## **Specifications:**

Set includes:  $1 \times 45$ mm diameter mallet (260405),  $1 \times 45$ mm diameter mallet (260415)

Mallet head and handle material: Hardwood

The Soba 2-piece Tinsman's Mallet Set is a great addition to any workshop or craft room. With its high-quality construction and precision design, it's sure to provide accurate and precise blows to your workpiece.