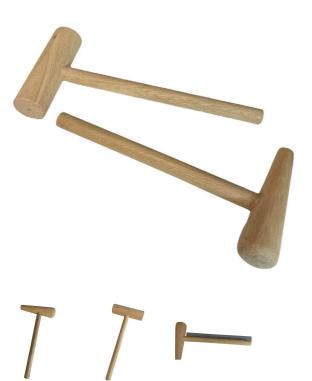

## 2PCE TINSMANS' MALLET SET (260405 + 260415) 290109 BY SOBA

## Features:

Made from high-quality materials for durability and longlasting use

Ideal for metalworking, woodworking, and other crafts that require precision and accuracy

Set includes two mallets: 45mm diameter mallet (260405) and 45mm diameter mallet (260415)

Mallet head and handles are made from hardwood for a comfortable grip and reduced vibration

## **Specifications:**

Set includes:  $1 \times 45$ mm diameter mallet (260405),  $1 \times 45$ mm diameter mallet (260415)

Mallet head and handle material: Hardwood

The Soba 2-piece Tinsman's Mallet Set is a great addition to any workshop or craft room. With its high-quality construction and precision design, it's sure to provide accurate and precise blows to your workpiece.