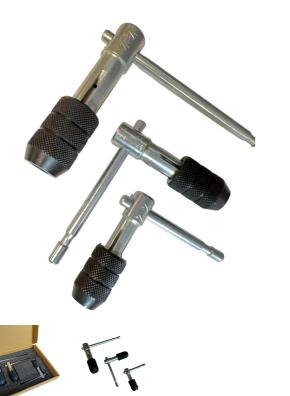

## **3PCE SET T TYPE WRENCH SET SOLID JAW 140211 BY SOBA**

| SKU     | Option | Part # | Price |
|---------|--------|--------|-------|
| 8002112 |        | 140211 | \$21  |

| Model                       |                   |
|-----------------------------|-------------------|
| Туре                        | Wrench Set        |
| SKU                         | 8002112           |
| Part Number                 | 140211            |
| Brand                       | Soba              |
| Size                        | 3/16", 1/4", 1/2" |
| Dimensions                  |                   |
| Product Weight (Net Weight) | 0.45 kg           |
| Packaging + Shipping        |                   |
| Shipping Length             | 3 mm              |
| Shipping Width              | 15 mm             |
| Shipping Height             | 19 mm             |
| Shipping Weight (Gross)     | 1.48 kg           |

3/16" 1/4" 1/2"