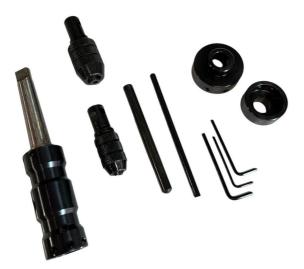

## **8PCE TAIL STOCK DIE HOLDER M2 & TAP HOLDER SET 140491 BY SOBA**

| SKU     | Option | Part # | Price    |
|---------|--------|--------|----------|
| 8002111 |        | 140491 | \$107.95 |

| Model                       |                           |  |
|-----------------------------|---------------------------|--|
| Туре                        | Metal Lathe Turning Tools |  |
| SKU                         | 8002111                   |  |
| Part Number                 | 140491                    |  |
| Brand                       | Soba                      |  |
| Dimensions                  |                           |  |
| Product Weight (Net Weight) | 1.35 kg                   |  |
| Packaging + Shipping        |                           |  |
| Shipping Length             | 6 mm                      |  |
| Shipping Width              | 9 mm                      |  |
| Shipping Height             | 22 mm                     |  |
| Shipping Weight (Gross)     | 1.48 kg                   |  |