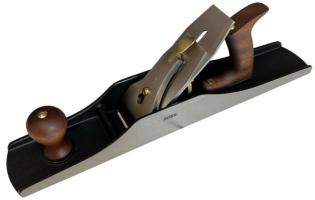

## #7 550MM (22") BEDROCK SMOOTHING PLANE 210080 BY SOBA

Option

SKU

8002103

| Model                       |                          |
|-----------------------------|--------------------------|
| Туре                        | Hand Plane - Block Plane |
| SKU                         | 8002103                  |
| Part Number                 | 210080                   |
| Brand                       | Soba                     |
| Size                        | 450mm (18")              |
| Technical - Main            |                          |
| Material                    | Stainless Steel Cap      |
| Dimensions                  |                          |
| Product Weight (Net Weight) | 4.4 kg                   |
| Country of Origin           |                          |
| Manufactured in             | India                    |
| Packaging + Shipping        |                          |
| Shipping Length             | 9 mm                     |
| Shipping Width              | 16 mm                    |
| Shipping Height             | 57 mm                    |
| Shipping Weight (Gross)     | 1.48 kg                  |

Part #

210080