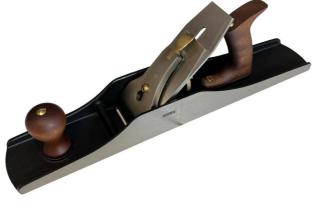

## #7 550MM (22") BEDROCK SMOOTHING PLANE 210080 BY SOBA

Option

SKU

8002103

| Model                       |                          |
|-----------------------------|--------------------------|
| Туре                        | Hand Plane - Block Plane |
| SKU                         | 8002103                  |
| Part Number                 | 210080                   |
| Brand                       | Soba                     |
| Size                        | 450mm (18")              |
| Technical - Main            |                          |
| Material                    | Stainless Steel Cap      |
| Dimensions                  |                          |
| Product Weight (Net Weight) | 4.4 kg                   |
| Country of Origin           |                          |
| Manufactured in             | India                    |
| Packaging + Shipping        |                          |
| Shipping Length             | 9 mm                     |
| Shipping Width              | 16 mm                    |
| Shipping Height             | 57 mm                    |
| Shipping Weight (Gross)     | 1.48 kg                  |

Part #

210080