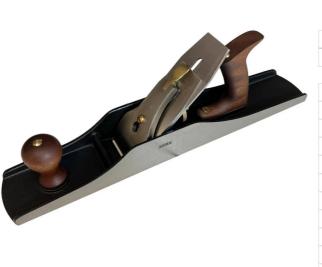

## **#7 550MM (22") BEDROCK SMOOTHING PLANE 210080 BY SOBA**

| SKU                         | Option | Part # |                          | Price    |
|-----------------------------|--------|--------|--------------------------|----------|
| 8002103                     |        | 210080 |                          | \$328.95 |
|                             |        |        |                          |          |
| Model                       |        |        |                          |          |
| Туре                        |        |        | Hand Plane - Block Plane |          |
| SKU                         |        |        | 8002103                  |          |
| Part Number                 |        |        | 210080                   |          |
| Brand                       |        |        | Soba                     |          |
| Size                        |        |        | 450mm (18")              |          |
| Technical - Main            |        |        |                          |          |
| Material                    |        |        | Stainless Steel Cap      |          |
| Dimensions                  |        |        |                          |          |
| Product Weight (Net Weight) |        |        | 4.4 kg                   |          |
| Country of Origin           |        |        |                          |          |
| Manufactured in             |        |        | India                    |          |
| Packaging + Shipping        |        |        |                          |          |
| Shipping Length             |        |        | 9 mm                     |          |
| Shipping Width              |        |        | 16 mm                    |          |
| Shipping Height             |        |        | 57 mm                    |          |
| Shipping Weight (Gross)     |        |        | 1.48 kg                  |          |
|                             |        |        |                          |          |