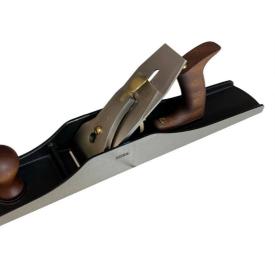

## #6 450MM (18") BEDROCK SMOOTHING PLANE 210075 BY SOBA

| SKU                         | Option | Part # |                          | Price    |
|-----------------------------|--------|--------|--------------------------|----------|
| 8002102                     |        | 210075 | 5                        | \$264.95 |
|                             |        |        |                          |          |
| Model                       |        |        |                          |          |
| Туре                        |        |        | Hand Plane - Block Plane |          |
| SKU                         |        |        | 8002102                  |          |
| Part Number                 |        |        | 210075                   |          |
| Brand                       |        |        | Soba                     |          |
| Size                        |        |        | 450mm (18")              |          |
| Technical - Main            |        |        |                          |          |
| Material                    |        |        | Stainless Steel Cap      |          |
| Dimensions                  |        |        |                          |          |
| Product Weight (Net Weight) |        |        | 4.35 kg                  |          |
| Country of Origin           |        |        |                          |          |
| Manufactured in             |        |        | India                    |          |
| Packaging + Shipping        |        |        |                          |          |
| Shipping Length             |        |        | 8 mm                     |          |
| Shipping Width              |        |        | 16 mm                    |          |
| Shipping Height             |        |        | 49 mm                    |          |
| Shipping Weight (Gross)     |        |        | 1.48 kg                  |          |