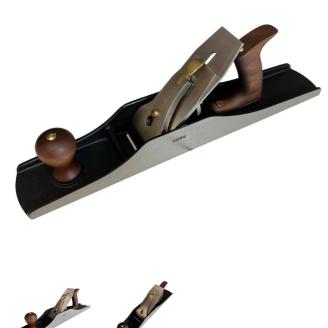

## #6 450MM (18") BEDROCK SMOOTHING PLANE 210075 BY SOBA

| - 1928-183                |
|---------------------------|
| Contraction of the second |
|                           |

| SKU                         | Option | Part # |                          | Price    |  |
|-----------------------------|--------|--------|--------------------------|----------|--|
| 8002102                     |        | 210075 |                          | \$264.95 |  |
|                             |        |        |                          |          |  |
| Model                       |        |        |                          |          |  |
| Туре                        |        |        | Hand Plane - Block Plane |          |  |
| SKU                         |        |        | 8002102                  |          |  |
| Part Number                 |        |        | 210075                   |          |  |
| Brand                       |        |        | Soba                     |          |  |
| Size                        |        |        | 450mm (18")              |          |  |
| Technical - Main            |        |        |                          |          |  |
| Material                    |        |        | Stainless Steel Cap      |          |  |
| Dimensions                  |        |        |                          |          |  |
| Product Weight (Net Weight) |        |        | 4.35 kg                  |          |  |
| Country of Origin           |        |        |                          |          |  |
| Manufactured in             |        |        | India                    |          |  |
| Packaging + Ship            | ping   |        |                          |          |  |
| Shipping Length             |        |        | 8 mm                     |          |  |
| Shipping Width              |        |        | 16 mm                    |          |  |
| Shipping Height             |        |        | 49 mm                    |          |  |
| Shipping Weight (Gross)     |        |        | 1.48 kg                  |          |  |
|                             |        |        |                          |          |  |