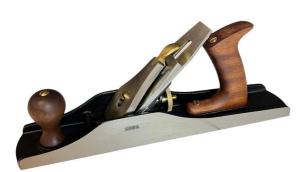

## #5 350MM (14") BEDROCK SMOOTHING PLANE 210065 BY SOBA

| SKU                         | Option | Part # |                          | Price    |
|-----------------------------|--------|--------|--------------------------|----------|
| 8002101                     |        | 210065 |                          | \$224.95 |
|                             |        |        |                          |          |
| Model                       |        |        |                          |          |
| Туре                        |        |        | Hand Plane - Block Plane |          |
| SKU                         |        |        | 8002101                  |          |
| Part Number                 |        |        | 210065                   |          |
| Brand                       |        |        | Soba                     |          |
| Size                        |        |        | 350mm (14")              |          |
| Technical - Main            |        |        |                          |          |
| Material                    |        |        | Stainless Steel Cap      |          |
| Dimensions                  |        |        |                          |          |
| Product Weight (Net Weight) |        |        | 3.05 kg                  |          |
| Country of Origin           |        |        |                          |          |
| Manufactured in             |        |        | India                    |          |
| Packaging + Shipping        |        |        |                          |          |
| Shipping Length             |        |        | 8 mm                     |          |
| Shipping Width              |        |        | 15 mm                    |          |
| Shipping Height             |        |        | 40 mm                    |          |
| Shipping Weight (Gross)     |        |        | 1.48 kg                  |          |