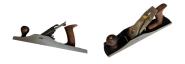

## #5 350MM (14") BEDROCK SMOOTHING PLANE 210065 BY SOBA

| SKU     | Option | Part # | Price    |
|---------|--------|--------|----------|
| 8002101 |        | 210065 | \$224.95 |

| Model                       |                          |  |
|-----------------------------|--------------------------|--|
| Туре                        | Hand Plane - Block Plane |  |
| SKU                         | 8002101                  |  |
| Part Number                 | 210065                   |  |
| Brand                       | Soba                     |  |
| Size                        | 350mm (14")              |  |
| Technical - Main            |                          |  |
| Material                    | Stainless Steel Cap      |  |
| Dimensions                  |                          |  |
| Product Weight (Net Weight) | 3.05 kg                  |  |
| Country of Origin           |                          |  |
| Manufactured in             | India                    |  |
| Packaging + Shipping        |                          |  |
| Shipping Length             | 8 mm                     |  |
| Shipping Width              | 15 mm                    |  |
| Shipping Height             | 40 mm                    |  |
| Shipping Weight (Gross)     | 1.48 kg                  |  |