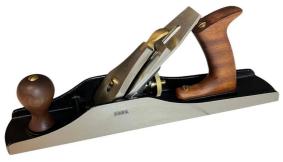

## #5 350MM (14") BEDROCK SMOOTHING PLANE 210065 BY SOBA

| SKU     | Option | Part # | Price    |
|---------|--------|--------|----------|
| 8002101 |        | 210065 | \$224.95 |

| Model                       |                          |  |
|-----------------------------|--------------------------|--|
| Туре                        | Hand Plane - Block Plane |  |
| SKU                         | 8002101                  |  |
| Part Number                 | 210065                   |  |
| Brand                       | Soba                     |  |
| Size                        | 350mm (14")              |  |
| Technical - Main            |                          |  |
| Material                    | Stainless Steel Cap      |  |
| Dimensions                  |                          |  |
| Product Weight (Net Weight) | 3.05 kg                  |  |
| Country of Origin           |                          |  |
| Manufactured in             | India                    |  |
| Packaging + Shipping        |                          |  |
| Shipping Length             | 8 mm                     |  |
| Shipping Width              | 15 mm                    |  |
| Shipping Height             | 40 mm                    |  |
| Shipping Weight (Gross)     | 1.48 kg                  |  |