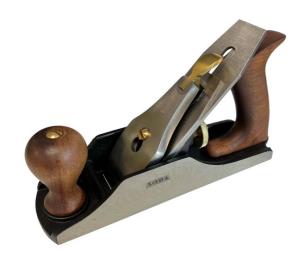

## #4 250MM (10") BEDROCK SMOOTHING PLANE 210055 BY SOBA

| SKU     | Option | Part # | Price    |
|---------|--------|--------|----------|
| 8002100 |        | 210055 | \$149.95 |
|         |        |        |          |

| Model                       |                          |  |
|-----------------------------|--------------------------|--|
| Туре                        | Hand Plane - Block Plane |  |
| SKU                         | 8002100                  |  |
| Part Number                 | 210055                   |  |
| Brand                       | Soba                     |  |
| Size                        | 150mm (6")               |  |
| Technical - Main            |                          |  |
| Material                    | Stainless Steel Cap      |  |
| Dimensions                  |                          |  |
| Product Weight (Net Weight) | 2.35 kg                  |  |
| Country of Origin           |                          |  |
| Manufactured in             | India                    |  |
| Packaging + Shipping        |                          |  |
| Shipping Length             | 8 mm                     |  |
| Shipping Width              | 15 mm                    |  |
| Shipping Height             | 29 mm                    |  |
| Shipping Weight (Gross)     | 1.48 kg                  |  |

#4 250mm (10") Bedrock Smoothing Plane 210055 by Soba