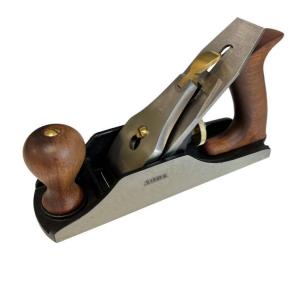

## #4 250MM (10") BEDROCK SMOOTHING PLANE 210055 BY SOBA

#4 250mm (10") Bedrock Smoothing Plane 210055 by Soba

| SKU            | Option | Part # |                          | Price    |
|----------------|--------|--------|--------------------------|----------|
| 8002100        |        | 210055 |                          | \$149.95 |
|                |        |        |                          |          |
| Model          |        |        |                          |          |
| Туре           |        |        | Hand Plane - Block Plane |          |
| SKU            |        |        | 8002100                  |          |
| Part Number    |        |        | 210055                   |          |
| Brand          |        |        | Soba                     |          |
| Size           |        |        | 150mm (6"                | )        |
| Technical Main |        |        |                          |          |