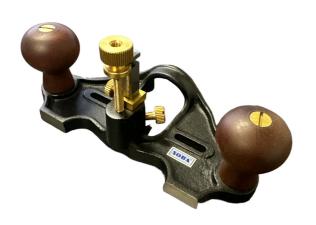

## **194MM OPEN MOUTH ROUTER PLANE 250710 BY SOBA**

| SKU                         | Option | Part : | #                         | Price   |  |
|-----------------------------|--------|--------|---------------------------|---------|--|
| 8002099                     |        | 2507   | 10                        | \$99.95 |  |
|                             |        |        |                           |         |  |
| Model                       |        |        |                           |         |  |
| Туре                        |        |        | Hand Plane - Router Plane |         |  |
| SKU                         |        |        | 8002099                   |         |  |
| Part Number                 |        |        | 250710                    |         |  |
| Brand                       |        |        | Soba                      |         |  |
| Size                        |        |        | 194mm                     |         |  |
| Dimensions                  |        |        |                           |         |  |
| Product Weight (Net Weight) |        |        | 1.25 kg                   |         |  |
| Packaging + Shipping        |        |        |                           |         |  |
| Shipping Length             |        |        | 11 mm                     |         |  |
| Shipping Width              |        |        | 17 mm                     |         |  |
| Shipping Height             |        |        | 23 mm                     |         |  |
| Shipping Weight (Gross)     |        |        | 1.48 kg                   |         |  |