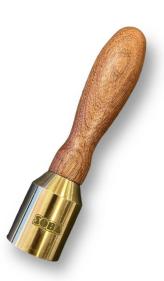

## **12OZ BRASS HEAD MALLET 191726 BY SOBA**

Soba Brass Head Mallet for Woodworking and Carpentry This Soba Brass Head Mallet is an essential tool for any woodworking or carpentry project. The mallet is made with a solid brass head, which provides a nice balance between weight and durability. The brass head is also non-sparking and non-marring, which makes it safe to use on delicate materials.

The handle of the mallet is made with high-quality hickory wood, which is known for its strength and durability. The handle has a comfortable grip, which allows for a better control and reduces hand fatigue during extended use. The Soba Brass Head Mallet is perfect for a variety of tasks, including driving chisels, carving, and assembling wooden joints. The mallet's weight and balance provide excellent impact force without damaging the material, making it a great tool for both beginners and professionals.

## Specifications:

Head Material: Solid brass Handle Material: Hickory wood Head Diameter: TBC

Handle Length: TBC

Order your Soba Brass Head Mallet today and experience the quality and precision of a tool designed for woodworking and carpentry.