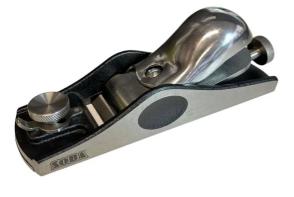

## **#9.5" 176MM (7") LOW ANGLE BLOCK PLANE 260620 BY SOBA**

| or XXX |
|--------|

| CKU                         | Onting | Death  | -#                       | Duine |
|-----------------------------|--------|--------|--------------------------|-------|
| SKU                         | Option | Part   |                          | Price |
| 8002095                     |        | 260620 |                          | \$185 |
|                             |        |        |                          |       |
| Model                       |        |        |                          |       |
| Туре                        |        |        | Hand Plane - Block Plane |       |
| SKU                         |        |        | 8002095                  |       |
| Part Number                 |        |        | 260620                   |       |
| Brand                       |        |        | Soba                     |       |
| Size                        |        |        | 176mm (7")               |       |
| Technical - Main            | 1      |        |                          |       |
| Material                    |        |        | Stainless Steel Cap      |       |
| Dimensions                  |        |        |                          |       |
| Product Weight (Net Weight) |        |        | 0.95 kg                  |       |
| Country of Origi            | in     |        |                          |       |
| Manufactured in             |        |        | India                    |       |
| Packaging + Shi             | ipping |        |                          |       |
| Shipping Length             |        |        | 8 mm                     |       |
| Shipping Width              |        |        | 8 mm                     |       |
| Shipping Height             |        |        | 22 mm                    |       |
| Shipping Weight (Gross)     |        |        | 1.48 kg                  |       |